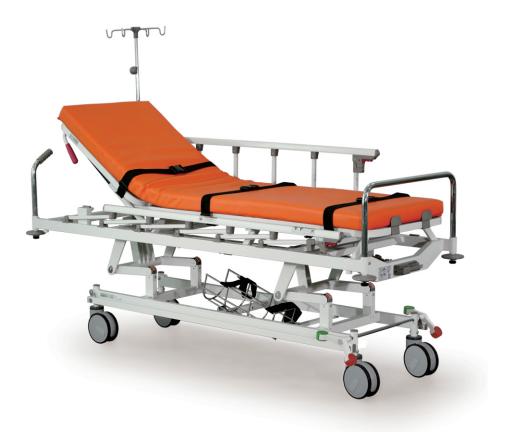

## **TRANSFERRING STRETCHER**

## 31223

COLLAPSIBLE CRANK Height is adjustable by crank that can be easily folded and stored into the provided space.

Made of strong and lightweight Equipped with double wheel material. Easy to clean.

castor and central lock mechanism for easy positioning.

**OXYGEN BRACKET** 

The oxygen bracket is located underneath mattress platform. It can hold up to 1 m<sup>3</sup> oxygen cylinder.

SIDE GUARD

The stretcher is equipped with side guard with one-touch locking mechanism for patient safety and ease of use.

## **SPECIFICATIONS**

| Construction | Made from steel pipes and steel sheets processed with the latest manufacturing technology.                                  |
|--------------|-----------------------------------------------------------------------------------------------------------------------------|
| Positions    | Mattress platform elevation: 575 - 900 mm - adjustable by crank.<br>Back-raise inclination: 0 - 70° - gas spring mechanism. |
| Side guard   | Collapsible, one touch locking aluminum section.                                                                            |
| I.V. Pole    | Stainless steel section - adjustable. Can be located in four different positions.                                           |
| Castors      | 6" Central lock double wheel castors.                                                                                       |
| Coating      | Epoxy powder coating finish.                                                                                                |
| Max. Load    | 170 kg.                                                                                                                     |
| Net Weight   | ± 80 kg.                                                                                                                    |
| Dimensions   | (L)2150 x (W)800 x (H)790 - 1115 mm (overall).<br>(L)2000 x (W)610 x (H)575 - 900 mm (on mattress platform).                |