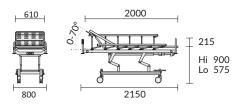

## **SPECIFICATIONS**

| Construction | Made from steel pipes and steel sheets processed with the latest manufacturing technology.                                  |
|--------------|-----------------------------------------------------------------------------------------------------------------------------|
| Positions    | Mattress platform elevation: 575 - 900 mm - adjustable by crank.<br>Back-raise inclination: 0 - 70° - gas spring mechanism. |
| Side guard   | Collapsible, one touch locking aluminum section.                                                                            |
| I.V. Pole    | Stainless steel section - adjustable. Can be located in four different positions.                                           |
| Castors      | 6" Central lock double wheel castors.                                                                                       |
| Coating      | Epoxy powder coating finish.                                                                                                |
| Max. Load    | 170 kg.                                                                                                                     |
| Net Weight   | ± 80 kg.                                                                                                                    |
| Dimensions   | (L)2150 x (W)800 x (H)790 - 1115 mm (overall).<br>(L)2000 x (W)610 x (H)575 - 900 mm (on mattress platform).                |

DIMENSIONS (mm) ±

Specifications subject to change without prior notice

Eff. Date 30-04-2024

Marketing Office : Gran Rubina Business Park Lt. 22C. Komp. Rasuna Epicentrum, Jl. HR Rasuna Said - Jakarta 12940 Ph. +62-21-837 00 555. Fax. +62-21-837 00 355, Email: mak@cbn.net.id/marketing@mak-techno.com www.mak-techno.com