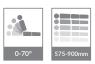

## **SPECIFICATIONS**

| Construction | Made from steel pipes and steel sheets processed with the latest manufacturing technology.                                  |
|--------------|-----------------------------------------------------------------------------------------------------------------------------|
| Positions    | Mattress platform elevation: 575 - 900 mm - adjustable by crank.<br>Back-raise inclination: 0 - 70° - gas spring mechanism. |
| Side guard   | Collapsible, one touch locking aluminum section.                                                                            |
| I.V. Pole    | Stainless steel section - adjustable. Can be located in four different positions.                                           |
| Castors      | 6" Central lock double wheel castors.                                                                                       |
| Coating      | Epoxy powder coating finish.                                                                                                |
| Max. Load    | 170 kg.                                                                                                                     |
| Net Weight   | ± 80 kg.                                                                                                                    |
| Dimensions   | (L)2150 x (W)800 x (H)790 - 1115 mm (overall).<br>(L)2000 x (W)610 x (H)575 - 900 mm (on mattress platform).                |