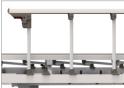

## 31223

COLLAPSIBLE CRANK Height is adjustable by crank that can be easily folded and stored into the provided space.

Made of strong and lightweight Equipped with double wheel material. Easy to clean.

castor and central lock mechanism for easy positioning.

**OXYGEN BRACKET** 

The oxygen bracket is located underneath mattress platform. It can hold up to 1 m<sup>3</sup> oxygen cylinder.

SIDE GUARD

The stretcher is equipped with side guard with one-touch locking mechanism for patient safety and ease of use.