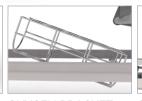

## 31223

COLLAPSIBLE CRANK Height is adjustable by crank that can be easily folded and stored into the provided space.

Made of strong and lightweight Equipped with double wheel material. Easy to clean.

castor and central lock mechanism for easy positioning.

**OXYGEN BRACKET** 

The oxygen bracket is located underneath mattress platform. It can hold up to 1 m<sup>3</sup> oxygen cylinder.

SIDE GUARD

The stretcher is equipped with side guard with one-touch locking mechanism for patient safety and ease of use.